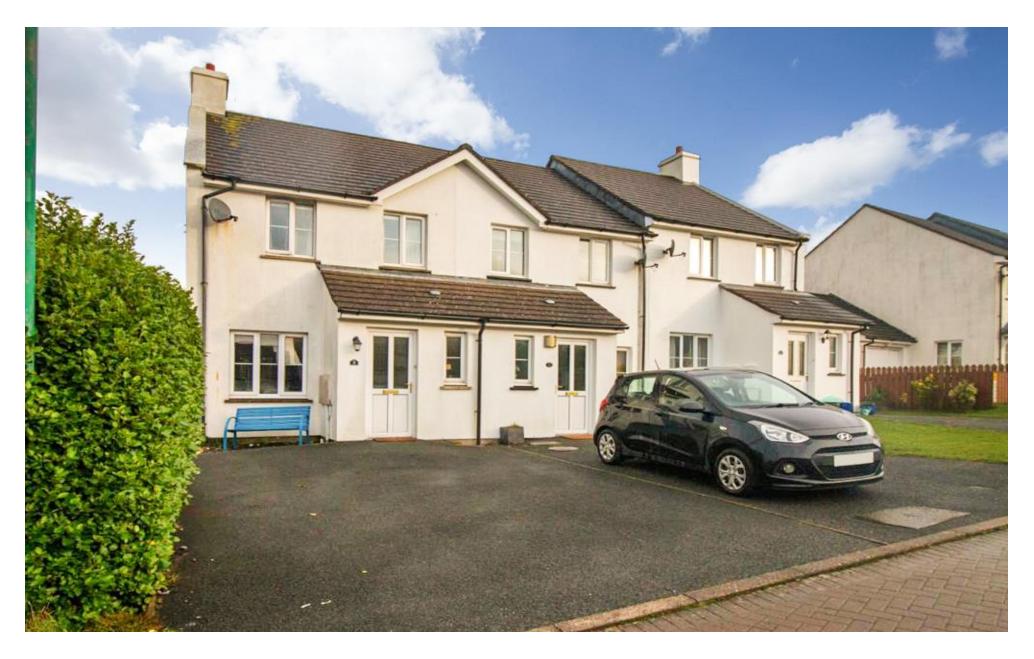

www.chrystals.co.im

5 Ballanoa Meadow, Santon, IM4 1HQ Asking Price £325,000

# 5 Ballanoa Meadow, Santon, IM4 1HQ

# Asking Price £325,000

Highly desirable 3 bedroom property providing spacious modern accommodation situated in a quiet cul-de-sac. The property is conveniently located approx 10 minutes drive to Douglas and similar time frame to Castletown and the airport. The light and airy accommodation comprises lounge, dining kitchen, 3 bedrooms and bathroom. To the outside is parking for 2 cars and a low maintenance decked and lawned rear garden. Offered for sale with no onward chain. Early viewing strongly recommended!

## OUTSIDE

Front tarmac driveway with parking for 2 cars. Rear lawned and fenced garden. Decking area.