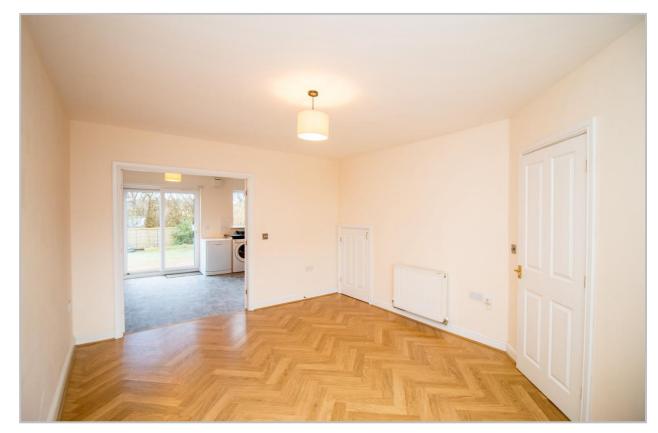

## LOUNGE

15' 1" x 11' 10" (4.6m x 3.6m)

Laminate wood effect flooring. Front aspect. Under stairs storage cupboard. Double doors through to: