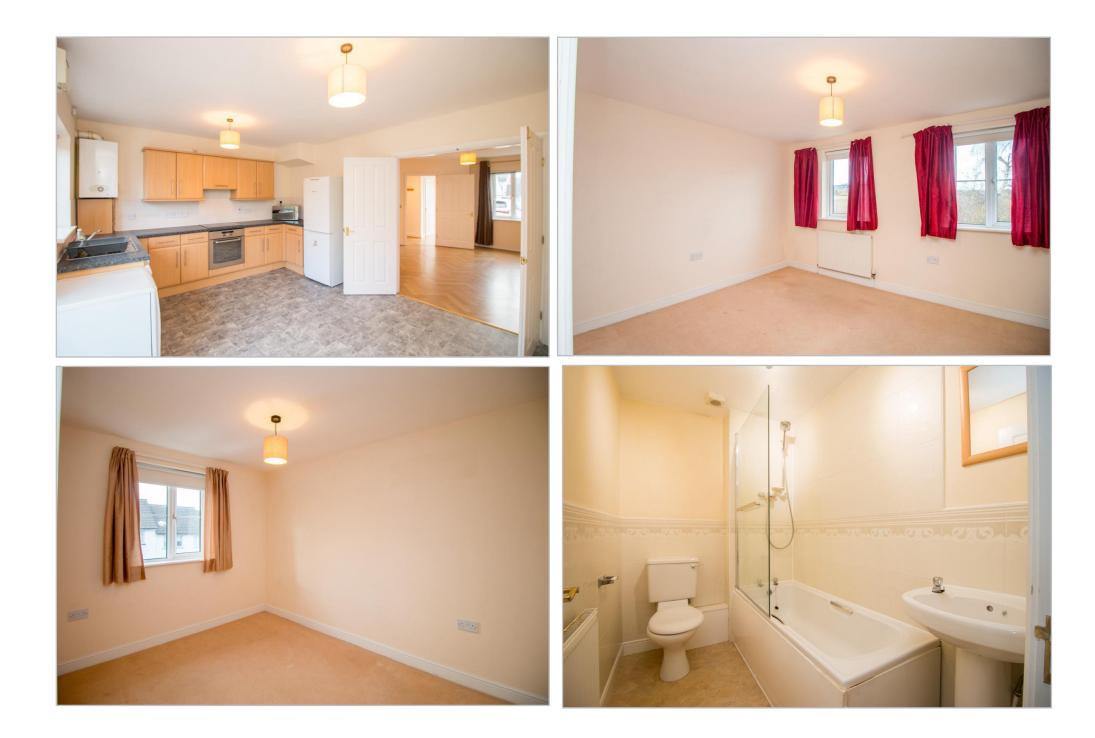

## **ENTRANCE HALL**

Laminate wood effect flooring. Radiator.

## LOUNGE

15' 1" x 11' 10" (4.6m x 3.6m)

Laminate wood effect flooring. Front aspect. Under stairs storage cupboard. Double doors through to:

#### **DINING KITCHEN**

14' 9" x 11' 10" (4.5m x 3.6m)

Beech base and eye level units with laminate worktops incorporating single drainer stainless steel sink unit. Tiled splash backs. Vinyl flooring. Gas Sauvier Duval central heating boiler. Appliances include Whirlpool Oven, 4 ring hob. Space for freestanding fridge freezer. Plumbed for washing machine. Sliding door to rear to garden. FIRST FLOOR: LANDING

#### **BEDROOM 1**

14' 9'' x 10' 2'' (4.5m x 3.1m)

Rear aspect with views over countryside.

## BATHROOM

Modern White suite comprising: panelled bath with shower over and screen, pedestal wash hand basin and WC. Extractor fan. Part tiled walls.

#### BEDROOM 2 10' 10" x 8' 2" (3.3m x 2.5m)

Front aspect.

**BEDROOM 3** 7' 7'' x 6' 3'' (2.3m x 1.9m)

Front aspect.