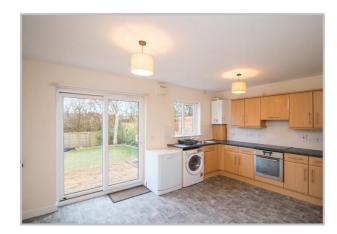

#### **DINING KITCHEN**

14' 9" x 11' 10" (4.5m x 3.6m)

Beech base and eye level units with laminate worktops incorporating single drainer stainless steel sink unit. Tiled splash backs. Vinyl flooring. Gas Sauvier Duval central heating boiler. Appliances include Whirlpool Oven, 4 ring hob. Space for freestanding fridge freezer. Plumbed for washing machine. Sliding door to rear to garden. FIRST FLOOR: LANDING