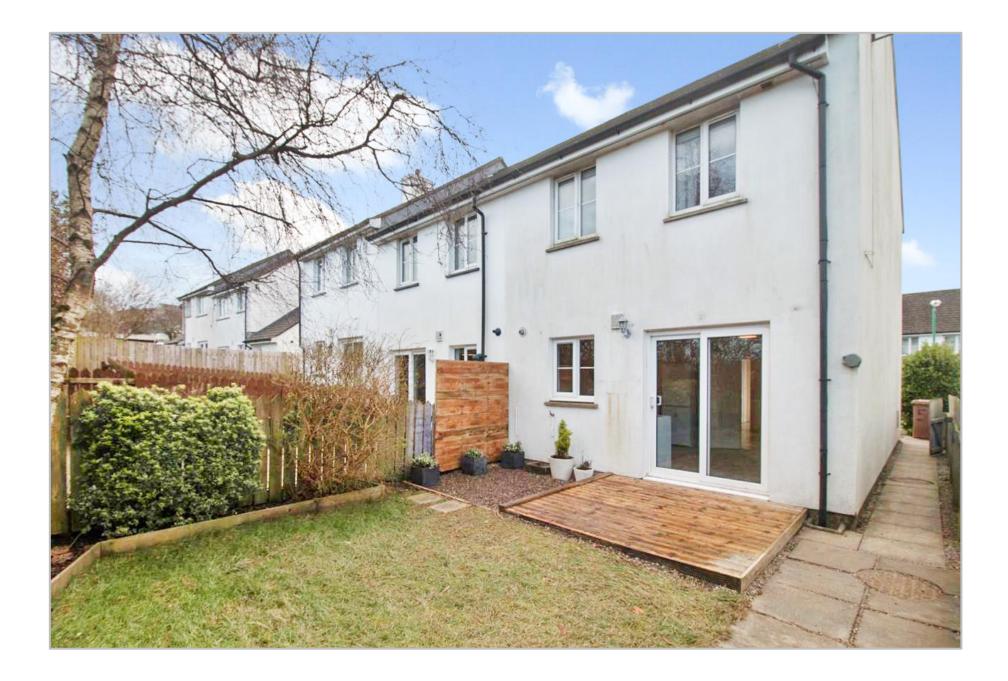

## OUTSIDE

Front tarmac driveway with parking for 2 cars. Rear lawned and fenced garden. Decking area.