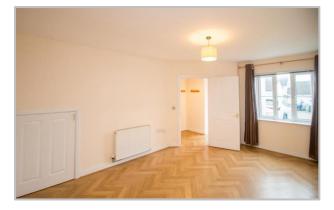

#### **BEDROOM 1**

14' 9'' x 10' 2'' (4.5m x 3.1m)

Rear aspect with views over countryside.

#### BEDROOM 2 10' 10" x 8' 2" (3.3m x 2.5m)

Front aspect.

**BEDROOM 3** 7' 7'' x 6' 3'' (2.3m x 1.9m)

Front aspect.